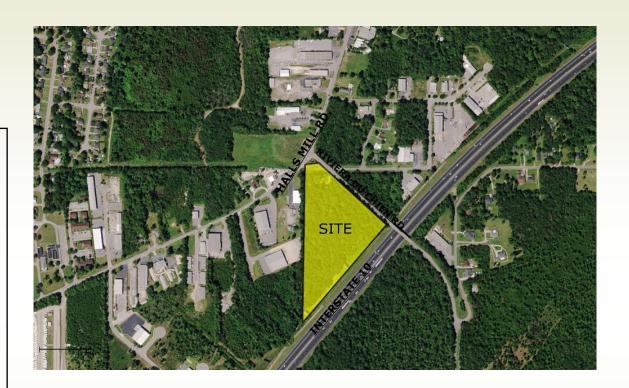

## Industrial Land Interstate 10 Frontage

Location: NW corner of Halls Mill Road, Riviera

Du Chien and Interstate 10

Mobile, AL

Description: Lot 1, Du Chien Subdivision

Area: 10.63± acres total

8.63± acres uplands

Frontages: 150' on Halls Mill Road

800' on Riviera Du Chien

870' on Interstate 10

Zoning: I-1, Light Industrial

Price: \$575,000

REDUCED: \$385,000!

\*Survey, Topo and Wetland Delineation in file

For further information contact:
Adam J. Metcalfe, SIOR
251-432-2600, 251-433-4478 fax
adam@metcalfeco.com